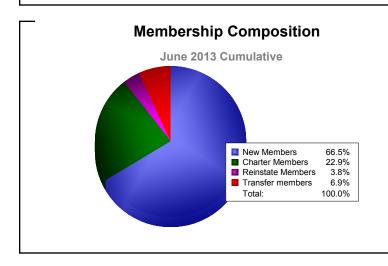

**District 108 LA** 

| Year                                                                          | New<br>Clubs | Dropped<br>Clubs  | Gain/<br>Loss<br>Clubs | New<br>Members | Charter<br>Members | Reinstate<br>Members | Transfer<br>Members | Total<br>Member<br>Added | Total<br>Members<br>Dropped | Gain/<br>Loss<br>Members |
|-------------------------------------------------------------------------------|--------------|-------------------|------------------------|----------------|--------------------|----------------------|---------------------|--------------------------|-----------------------------|--------------------------|
| 2008-2009                                                                     | 0            | 0                 | 0                      | 209            | 0                  | 7                    | 11                  | 227                      | -290                        | -63                      |
| 2009-2010                                                                     | 3            | -1                | 2                      | 226            | 85                 | 9                    | 28                  | 348                      | -305                        | 43                       |
| 2010-2011                                                                     | 2            | 0                 | 2                      | 208            | 48                 | 10                   | 11                  | 277                      | -285                        | -8                       |
| 2011-2012                                                                     | 0            | 0                 | 0                      | 214            | 0                  | 7                    | 21                  | 242                      | -324                        | -82                      |
| 2012-2013                                                                     | 2            | 0                 | 2                      | 212            | 73                 | 12                   | 22                  | 319                      | -398                        | -79                      |
| Average                                                                       | 1            | 0                 | 1                      | 214            | 41                 | 9                    | 19                  | 283                      | -320                        | -38                      |
| Clubs                                                                         |              |                   |                        |                |                    |                      |                     |                          |                             |                          |
| <ul> <li>New Clubs</li> <li>Dropped Clubs</li> <li>Gain/Loss Clubs</li> </ul> |              |                   |                        |                |                    |                      |                     |                          |                             |                          |
| 400<br>300<br>200<br>100<br>-100                                              | 227          | - <mark>63</mark> | 348                    | 43             | 277                | 8                    | 242                 | -82                      | 19                          | 79                       |
| -200<br>-300<br>-400                                                          | 2008-2       |                   |                        | -2010          | 2010-2             |                      | 2011-201            | 12                       | - <b>398</b><br>2012-2013   |                          |
| Members Added Members Dropped Gain/Loss Members                               |              |                   |                        |                |                    |                      |                     |                          |                             |                          |